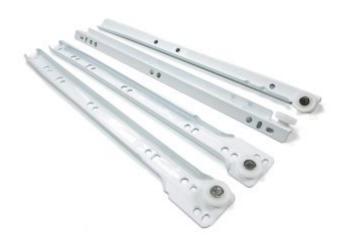

hone: 01 413 0687 INFO@FTKITCHENSUPPLIES.IE  $5000\ In\ stock$ 



1

# Add to cart

SKU: 1344925

Categories: <u>Drawers</u>, <u>Vision Drawers</u> Tags: <u>Drawers</u>, <u>Vision Drawers</u>

- DescriptionReviews (0)
- **REVIEWS**

There are no reviews yet.

Be the first to review "Vision Slim-Line Drawer White Finish 89 mm"

Your email address will not be published. Required fields are marked \*

Your rating \* Rate... ▼

| Your review * |         |  |  |
|---------------|---------|--|--|
|               | Name *  |  |  |
|               | Email * |  |  |

 $\hfill\square$  Save my name, email, and website in this browser for the next time I comment.

Submit

#### **RELATED PRODUCTS**

Phone: 01 413 0687 INFO@FTKITCHENSUPPLIES.IE





**VISION 185 MM INTERNAL FRONT** 

€14.19 - €26.97



# **SYSKOR BOTTOM FIX RUNNERS**





# **EVABOX SOLID WOODEN DRAWER WALNUT FINISH**

€0.00

| NOTES |
|-------|
|       |
|       |
|       |
|       |
|       |

Phone: 01 413 0687 INFO@FTKITCHENSUPPLIES.IE