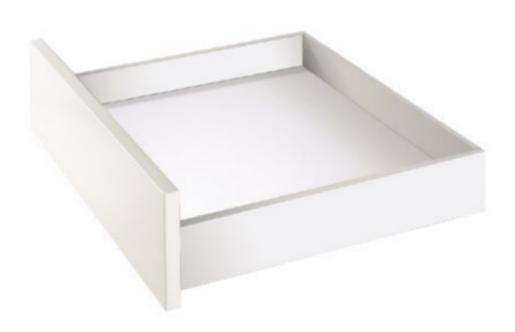

## **VISION SLIM-LINE DRAWER WHITE FINISH 89 MM**

SKU: 1344925 | Categories: <u>Drawers</u>, <u>Vision Drawers</u>

- Soft closing synchronized sides
  Back fixing plates

  - Front fixing screws
  - Neutral topsRear anti-buckling bracket

#### **VISION SLIM-LINE DRAWER WHITE FINISH 89 MM**

€23.51

- Soft closing synchronized sides
  Back fixing plates
  Front fixing screws
  Neutral tops
  Rear anti-buckling bracket

Phone: 01 413 0687 INFO@FTKITCHENSUPPLIES.IE  $5000\ In\ stock$ 