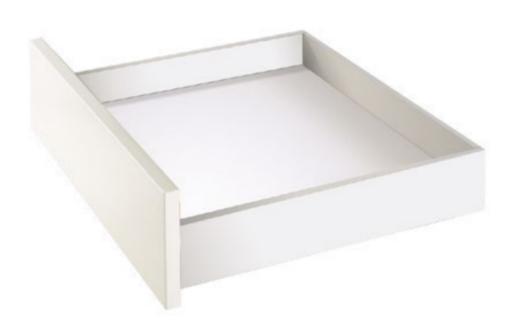

## **VISION SLIM-LINE DRAWER WHITE FINISH 89 MM**

SKU: 1344925 | Categories: <u>Drawers</u>, <u>Vision Drawers</u>

- Soft closing synchronized sides
  Back fixing plates

  - Front fixing screws
  - Neutral topsRear anti-buckling bracket

#### **VISION SLIM-LINE DRAWER WHITE FINISH 89 MM**

€23.51

- Soft closing synchronized sides
  Back fixing plates
  Front fixing screws
  Neutral tops
  Rear anti-buckling bracket

Phone: 01 413 0687 INFO@FTKITCHENSUPPLIES.IE  $5000\ In\ stock$ 