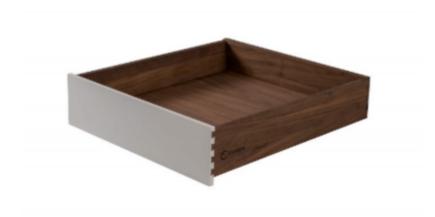

# **EVABOX SOLID WOODEN DRAWER WALNUT FINISH**

€0.00

| NOTES |
|-------|
|       |
|       |
|       |
|       |
|       |

Phone: 01 413 0687 INFO@FTKITCHENSUPPLIES.IE