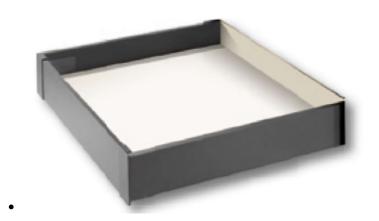

# **EVABOX SOLID WOODEN DRAWER WALNUT FINISH**

€0.00

| NOTES |
|-------|
|       |
|       |
|       |
|       |
|       |

Phone: 01 413 0687 INFO@FTKITCHENSUPPLIES.IE