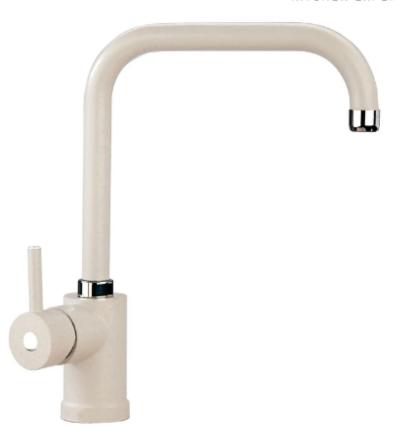

## **NOVARA POLYTEK TAP**

## PLADOS TELMA

KITCHEN EXPERIENCE

SKU: N/A | Categories: Telma Taps

The Novara PolyTek Tap features a 360-degree Spout Rotation, 35mm Installation Hole and a Water saving areator. Opens in cold water position.

## **PRODUCT DESCRIPTION**

| Code    | Description        | Pattern |
|---------|--------------------|---------|
| 1712867 | Novara PolyTek Tap | White   |
| 1712868 | Novara PolyTek Tap | Black   |
| 1712869 | Novara PolyTek Tap | Cream   |
| 1712870 | Novara PolyTek Tap | Chrome  |