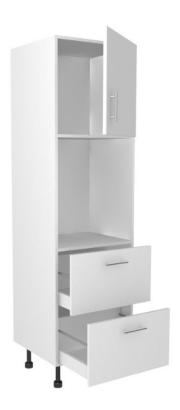

## **TALL OVEN**

SKU: N/A | Categories: flat Pack Carcass

- All 18mm Ivory CarcaseShelves Provided for Different Layout
  - Solid 18mm Back
- Supplied with Legs & Connecting Fittings
  - 1970mm High
  - 600mm Deep
  - Pre-Drilled for Hinges
  - Individually PackedOther

## **PRODUCT DESCRIPTION**

Code Description
2738452 600mm Ivory Tall Oven Unit 1970mm \*
570mm Flat Pack

| NOTES |  |
|-------|--|
|       |  |
|       |  |
|       |  |
|       |  |
|       |  |
|       |  |