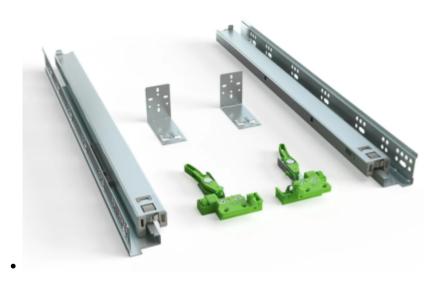

## **450MM PUSH TO OPEN EXCEL RUNNERS**

SKU: 133440

Category: <u>Excel Runners</u>
Tags: <u>450mm Excel Runners</u>, <u>Excel Runners</u>

DescriptionReviews (0)

• Full extension for complete drawer access
• New generation of SlowMotionFR damping
• Simple Plug-In assembly for ease of manufacturing
• Comfortable adjustment and integrated anti-lift feature
• Excellent load ability with 30kg dynamic standard capacity throughout the range

Phone: Anti-side device pre-assembled