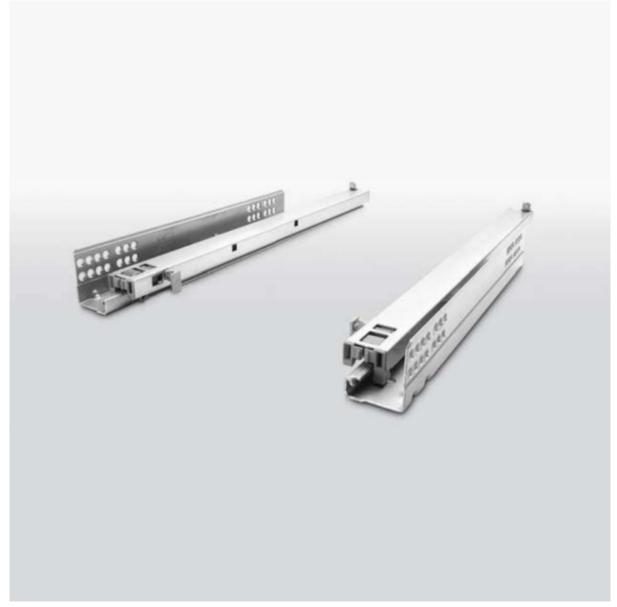

## **450MM PUSH TO OPEN EXCEL RUNNERS**

SKU: 133440

Category: <u>Excel Runners</u>
Tags: <u>450mm Excel Runners</u>, <u>Excel Runners</u>

DescriptionReviews (0)

• Full extension for complete drawer access
• New generation of SlowMotionFR damping
• Simple Plug-In assembly for ease of manufacturing
• Comfortable adjustment and integrated anti-lift feature
• Excellent load ability with 30kg dynamic standard capacity throughout the range