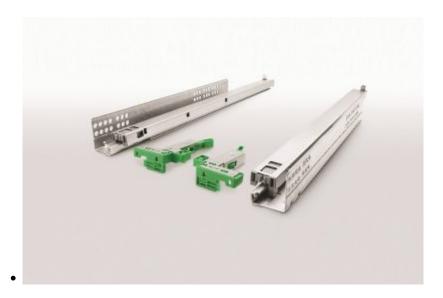

## **450MM PUSH TO OPEN EXCEL RUNNERS**

SKU: 133440

Category: <u>Excel Runners</u>
Tags: <u>450mm Excel Runners</u>, <u>Excel Runners</u>

DescriptionReviews (0)

• Full extension for complete drawer access
• New generation of SlowMotionFR damping
• Simple Plug-In assembly for ease of manufacturing
• Comfortable adjustment and integrated anti-lift feature
• Excellent load ability with 30kg dynamic standard capacity throughout the range