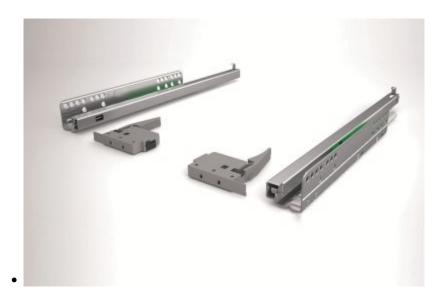

## **450MM PUSH TO OPEN EXCEL RUNNERS**

SKU: 133440

Category: <u>Excel Runners</u>
Tags: <u>450mm Excel Runners</u>, <u>Excel Runners</u>

DescriptionReviews (0)

• Full extension for complete drawer access
• New generation of SlowMotionFR damping
• Simple Plug-In assembly for ease of manufacturing
• Comfortable adjustment and integrated anti-lift feature
• Excellent load ability with 30kg dynamic standard capacity throughout the range

Phone: Anti-side device pre-assembled