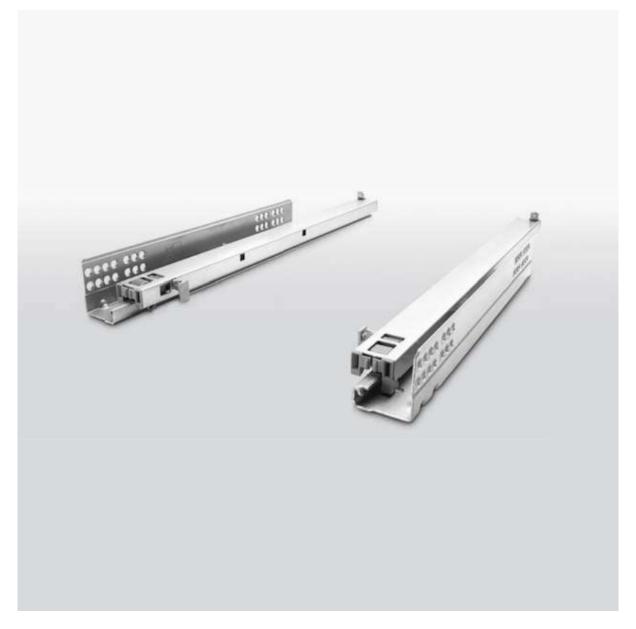

## **450MM PUSH TO OPEN EXCEL RUNNERS**

SKU: 133440

Category: <u>Excel Runners</u>
Tags: <u>450mm Excel Runners</u>, <u>Excel Runners</u>

DescriptionReviews (0)

• Full extension for complete drawer access
• New generation of SlowMotionFR damping
• Simple Plug-In assembly for ease of manufacturing
• Comfortable adjustment and integrated anti-lift feature
• Excellent load ability with 30kg dynamic standard capacity throughout the range